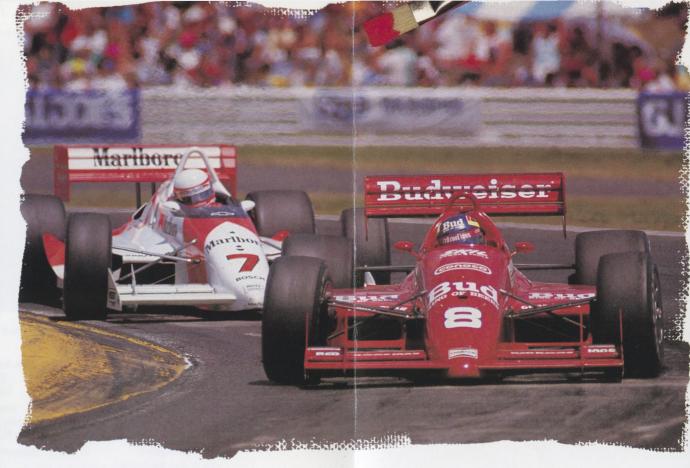

Delta Air Lines Grand Floral Parade

Racing action at Budweiser/G.I. Joe's 200

A CELEBRATION OF COLOR. The Portland Rose Festival bursts into life to brighten Portland and the entire state of Oregon during 24 days every June.

The Rose Festival boasts two weekends of high-speed auto racing, highlighted by an Indy car race featuring such internationally known drivers as Danny Sullivan, Al Unser, Jr., Rick Mears and Emerson Fittipaldi.