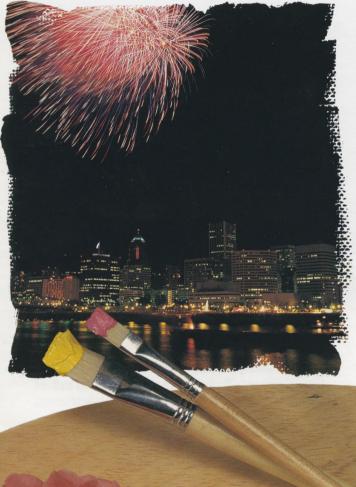

Pepsi Festival Center Friday, May 31-Sunday, June 9 Tom McCall Waterfront Park

Budweiser Clydesdales Friday, May 31-Sunday, June 9 Festival Center Near Hawthorne Bridge

KGON/Japanese Friendship Fireworks Spectacular Friday, May 31 Tom McCall Waterfront Park (Rain date: Sunday, June 2)

Delta Air Lines Grand Floral Parade

Racing action at Budweiser/G.I. Joe's 200

A CELEBRATION OF COLOR. The Portland Rose Festival bursts into life to brighten Portland and the entire state of Oregon during 24 days every June.