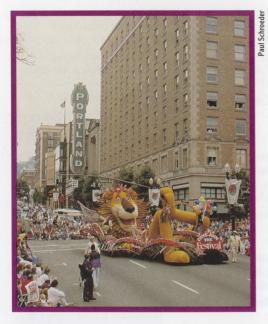

Delta Air Lines Grand Floral Parade

Racing action at Budweiser/G.I. Joe's 200

A CELEBRATION OF COLOR. The Portland Rose Festival bursts into life to brighten Portland and the entire state of Oregon during 24 days every June.

There truly is something for everyone at the Rose Festival.

In the sky, festival-goers watch in awe as worldrenowned aerial acts perform breathtaking maneuvers at the Festival's airshow, rated as one of the top four airshows in the country. More than 40 hot air balloons fill the sky with vibrant strokes of color at the Festival's Hot Air Balloon Classic. On the ground, audiences are dazzled by the more than 30 elaborate floats, horse units and regional and national marching bands appearing in the Festival's Grand Floral Parade, the second-largest, all-floral parade in the nation.