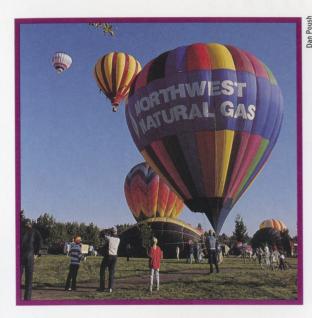

Hillsboro Airport

Northwest Natural Gas Hot Air Balloon Classic Saturday, June 15-Sunday, June 16 Greenway Park in Beaverton

**Rose Cup Races** Friday, June 14-Sunday, June 16 Portland International Raceway

> Cascade Run Off Sunday, June 23 Waterfront Park

Budweiser/G.I. Joe's 200 CART/ PPG Indy Car World Series Event Friday, June 21-Sunday, June 23 Portland International Raceway Jan Poust

Northwest Natural Gas Hot Air Balloon Classic

There truly is something for everyone at the Rose Festival.

In the sky, festival-goers watch in awe as worldrenowned aerial acts perform breathtaking maneuvers at the Festival's airshow, rated as one of the top four airshows in the country. More than 40 hot air balloons fill the sky with vibrant strokes of color at the Festival's Hot Air Balloon Classic. On the ground, audiences are dazzled by the more than 30 elaborate floats, horse units and regional and national marching bands appearing in the Festival's Grand Floral Parade, the second-largest, all-floral parade in the nation.