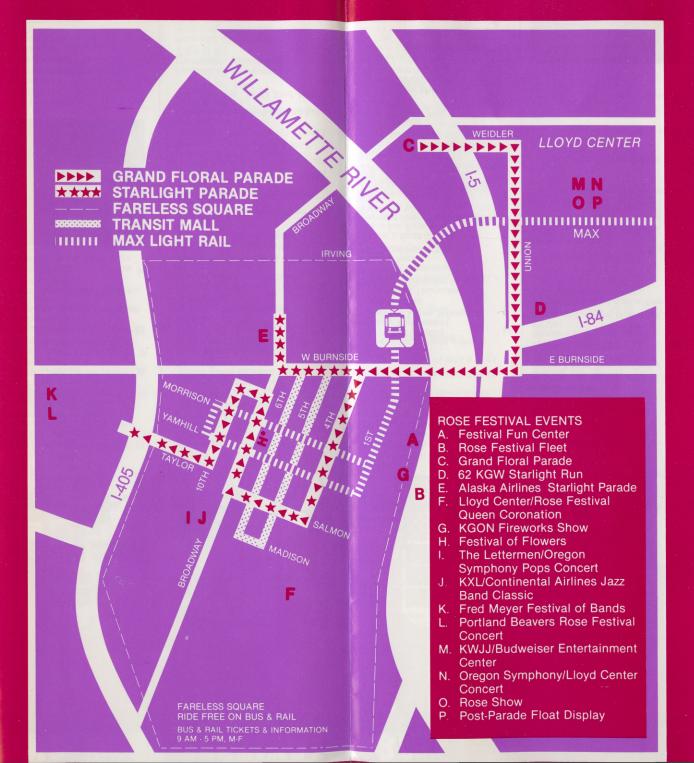

# ROSE FESTIVAL EVENT MAP

#### **Festival of Flowers** Pioneer Courthouse Square

All Day Buses on Portland Mall & MAX

Oregon Society of Artists Show OSA Gallery 1 pm-4 pm

Blue letters refer to map events.

Events listed in red type are produced by the Portland Rose Festival Association.