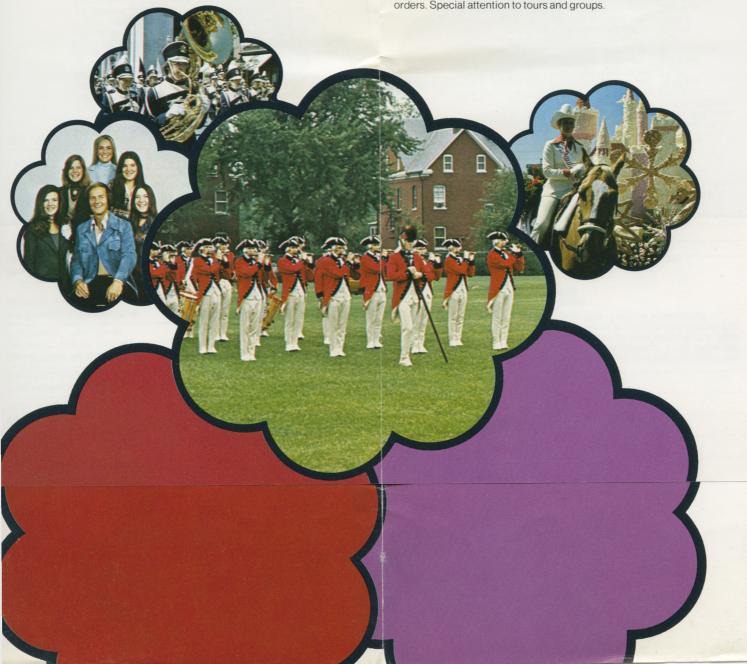

Many Bicentennial special events. Spectacular all-flowered Grand Floral Parade, Saturday, June 12. Features "The President's Own" Old Guard Fife and Drum Corps. Three hundred marchers bearing "A Pageant of Flags." Pat Boone and Family Show. Bicentennial Starlight Night Parade. Free Pops concert and fireworks display. Multi-Media Queen Selection Ceremony. Sports car race drivers from across the continent vie in professional Trans-Am action June 11-13. Gigantic Festival of Bands. More than a dozen sports events. Mammoth midway and Fun Center.