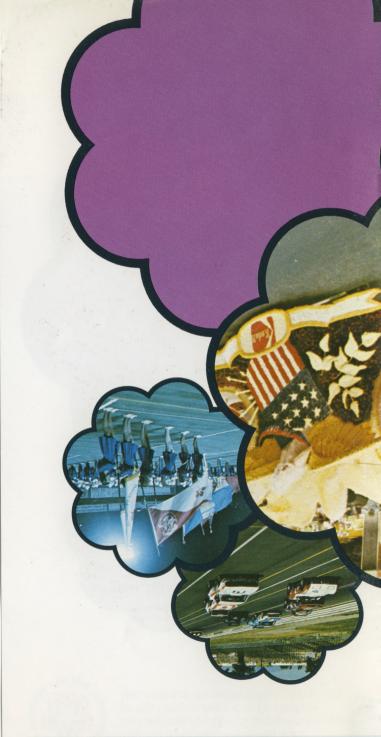

Many Bicentennial special events. Spectacular all-flowered Grand Floral Parade, Saturday, June 12. Features "The President's Own" Old Guard Fife and Drum Corps. Three hundred marchers bearing "A Pageant of Flags." Pat Boone and Family Show. Bicentennial Starlight Night Parade. Free Pops concert and fireworks display. Multi-Media Queen Selection Ceremony. Sports car race drivers from across the continent vie in professional Trans-Am action June 11-13. Gigantic Festival of Bands. More than a dozen sports events. Mammoth midway and Fun Center.