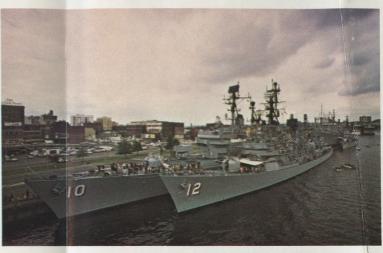

U.S. and Canadian Navy ships tie up at the Willamette River seawall, where they are accessible to visitors.

Marine Day on the Willamette River features water skiing, outboard racing, other aquatic events.