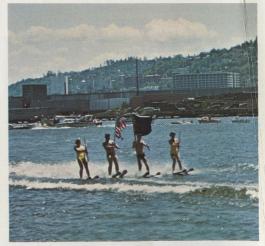

U.S. and Canadian Navy ships tie up at the Willamette River seawall, where they are accessible to visitors.

Marine Day on the Willamette River features water skiing, outboard racing, other aquatic events.