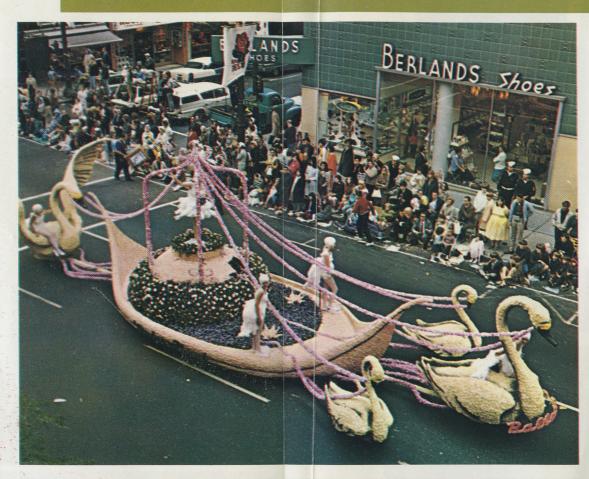

### **Grand Floral Parade**

The year 1968 will see Portland's 60th Grand Floral Parade, dating from 1907, with only two years missed. In contrast to early-day parades, which consisted mostly of cars and trucks covered with flowers, ferns and greenery, the 1968 parade will feature 50 magnificent floats completely decorated with natural flowers. The parade will start at the Memorial Coliseum, where there are theater-type seats available for

10,000 spectators, and will then travel Portland streets and bridges for a total of five miles. Floats will be gathered in an accessible location for two days' viewing after the parade. The creative ideas and careful handiwork of many thousand people go into the production of the Grand Floral Parade, one of the nation's finest.