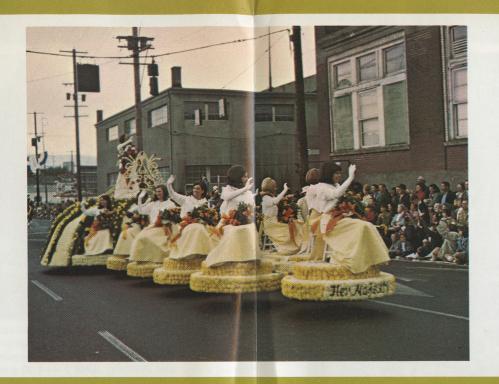

### **Grand Floral Parade**

The year 1968 will see Portland's 60th Grand Floral Parade, dating from 1907, with only two years missed. In contrast to early-day parades, which consisted mostly of cars and trucks covered with flowers, ferns and greenery, the 1968 parade will feature 50 magnificent floats completely decorated with natural flowers. The parade will start at the Memorial Coliseum, where there are theater-type seats available for

10,000 spectators, and will then travel Portland streets and bridges for a total of five miles. Floats will be gathered in an accessible location for two days' viewing after the parade. The creative ideas and careful handiwork of many thousand people go into the production of the Grand Floral Parade, one of the nation's finest.