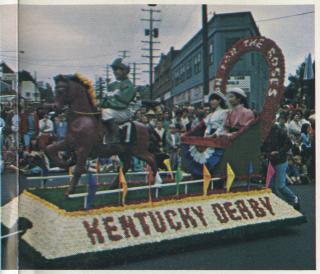

### **Grand Floral Parade**

The year 1968 will see Portland's 60th Grand Floral Parade, dating from 1907, with only two years missed. In contrast to early-day parades, which consisted mostly of cars and trucks covered with flowers, ferns and greenery, the 1968 parade will feature 50 magnificent floats completely decorated with natural flowers. The parade will start at the Memorial Coliseum, where there are theater-type seats available for

10,000 spectators, and will then travel Portland streets and bridges for a total of five miles. Floats will be gathered in an accessible location for two days' viewing after the parade. The creative ideas and careful handiwork of many thousand people go into the production of the Grand Floral Parade, one of the nation's finest.