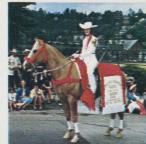

# THREE B\*G BAGADES

hree prodigious Portland parades march through your holidays at the Portland Rose Festival.

There's the **Grand Floral Parade**—a spectacular procession of flower-decked floats...hundreds of prancing, dancing horses...spirited marching bands, colorful marching units...