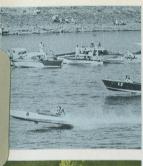

# SUNDAY, JUNE 17

10 a.m.—Second Annual Rose Cup Sports Car Race, West Delta Park (Vanport).

11 a.m. to Midnight-Festival Center open, Holladay Park.

1:30 p.m.—Oregon All-Arabian Horse Show, Fairgrounds, Salem.