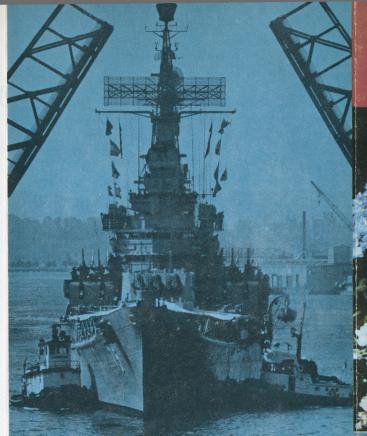

# SPECIAL FEATURES DURING ROSE FESTIVAL WEEK

Ships — Open House Daily, Sea Wall, Harbor Drive, 9 to 11 a.m. and 1 to 4 p.m.

Clark College Rose Garden.

Inational Rose Test Garden, Washington Park.

The Fleet / Comes in.