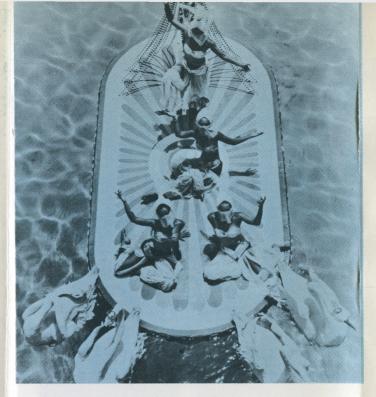

# AquA-SPeCtACuLAR!

Aqua-Spectacular—a portable fantasy on water with all of the scope and pace and color of an ice extravaganza will be yours ... at the 1962 Portland Rose Festival.

It's a tremendous new show—blending the dramatic effects of light, color, and music . . . and will be featured for four nights in the Memorial Coliseum, June 12-15.

There'll be a cast of 32 in eye-dazzling costumes . . . 5 spectacular production numbers, including "Holiday in Hades," "Swan Lake Ballet," "Dance of the Circus Animals" . . . 12 acts, comedy routines, world champion divers, Miami Beach's fabulous "Aquamaids," waterfalls, fountains, underwater lighting effects . . . a water show with ice show impact!