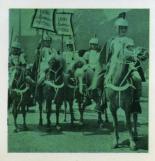

# THREE BIG BIG PARADES

hree great parades are yours to enjoy at the Portland Rose Festival.

The **Grand Floral Parade** . . . 50 breathtaking floral floats . . . hundreds of prancing horses . . . pipers, cave men, cowboys and pirates . . . spirited marching bands by the dozen.