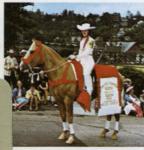

# THREE BIG BIG PARADES

hree great parades are yours to enjoy at the Portland Rose Festival.

The **Grand Floral Parade** . . . 50 breathtaking floral floats . . . hundreds of prancing horses . . . pipers, cave men, cowboys and pirates . . . spirited marching bands by the dozen.