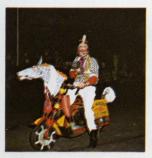

# THREE BIG BIG PARADES

hree great parades are yours to enjoy at the Portland Rose Festival.

The **Grand Floral Parade** . . . 50 breathtaking floral floats . . . hundreds of prancing horses . . . pipers, cave men, cowboys and pirates . . . spirited marching bands by the dozen.