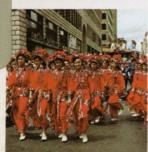

# THREE BIG BIG PARADES

hree great parades are yours to enjoy at the Portland Rose Festival.

The **Grand Floral Parade** . . . 50 breathtaking floral floats . . . hundreds of prancing horses . . . pipers, cave men, cowboys and pirates . . . spirited marching bands by the dozen.