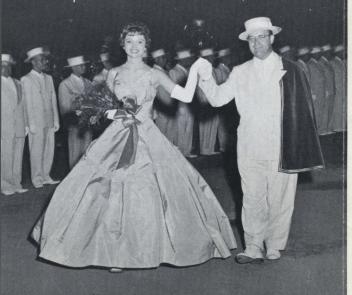

### GAIA NiGhT SHOWS!

Color and pageantry mark the crowning of the Queen of Rosaria, chosen each year from among 11 radiantly beautiful Portland high school girls. You will thrill to the Festival's coronation night ceremony, held in Portland's impressive new Memorial Coliseum. Giant evening entertainments at the Memorial Coliseum during the four nights following the coronation feature outstanding stage attractions and sports events. You'll be entertained royally at the