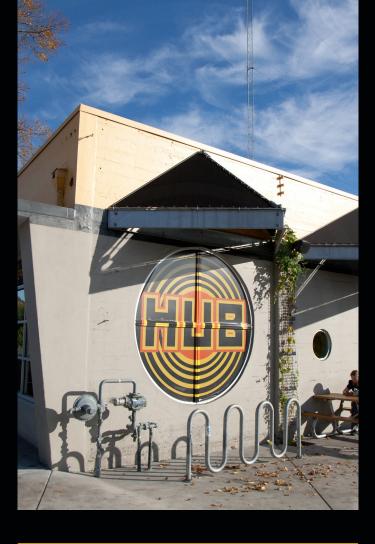

## Hopworks Urban Brewery

Hopworks Urban Brewery offers world-class organic beer and fresh food in a relaxed and communal atmosphere. Over the course of 18 months we transformed an old tractor showroom into a cozy, industrial brewpub using green building principles. From composting to rain barrels, and from pervious pavers to hand dryers, we have made every effort to protect "our" future with a thoughtful alternative

We have four distinct dining areas including a family-friendly dining rooms with play areas, a vibrant bicycle bar and two outdoor patios.

2944 SE Powell Blvd Portland, OR 97202 Sunday – Thursday 11:00 am – 11 pm Friday – Saturday 11:00 am – Midnight