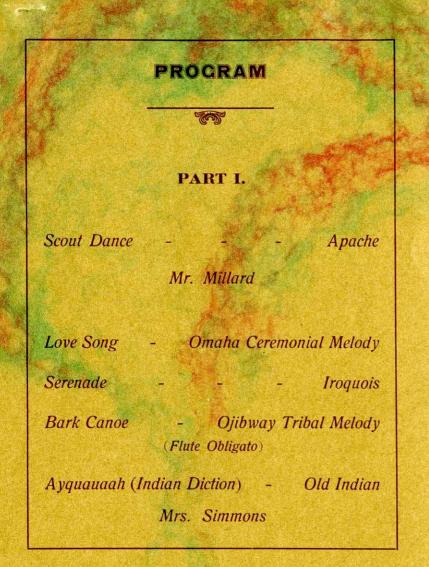

### COSTUME RECITAL American Indian Songs Katherine Deal = Simmons SOPRANO

ASSISTED BY

Robert E. Millard, Flutist Mildred Naomi Raymond Accompanist



### LITTLE THEATER Portland, Oregon October 25, 1916

STEINWAY PIANO USED





## .. STEINWAY..

Four successive generations of the same family have applied an hereditary genius to the building of

#### Steinway Pianos

Like other great successes, this business has been a growth, and public appreciation has kept pace with artistic development, until today the fame of the name is as wide as the music=loving world. This well = earned prestige should influence YOUR choice of a piano.

# Sherman Clay & Co.

STEINWAY AND OTHER GOOD PIANOS. PIANOLA PIANOS, VICTROLAS AND ALL THE RECORDS.

Sixth and Morrison

- Opposite Post Office