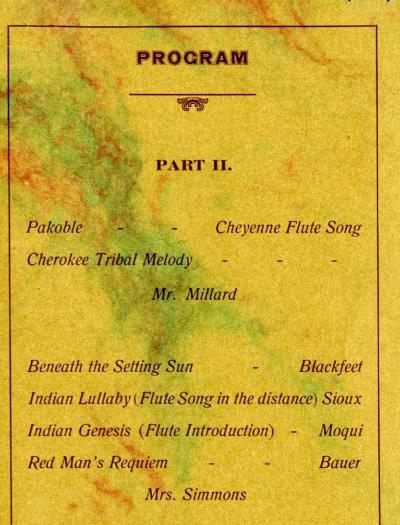

### COSTUME RECITAL American Indian Songs Katherine Deal = Simmons SOPRANO

ASSISTED BY

Robert E. Millard, Flutist Mildred Naomi Raymond Accompanist



### LITTLE THEATER Portland, Oregon October 25, 1916

STEINWAY PIANO USED





## .. STEINWAY..

Four successive generations of the same family have applied an hereditary genius to the building of

#### Steinway Pianos

Like other great successes, this business has been a growth, and public appreciation has kept pace with artistic development, until today the fame of the name is as wide as the music=loving world. This well = earned prestige should influence YOUR choice of a piano.

# Sherman Clay & Co.

STEINWAY AND OTHER GOOD PIANOS. PIANOLA PIANOS, VICTROLAS AND ALL THE RECORDS.

Sixth and Morrison

- Opposite Post Office